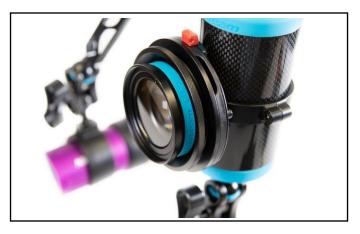

### **INSTALL TO THE FLOAT ARM**

Place the bayonet holder and bracket around the float arm.

Align the bayonet holder by the two screws holes, and secure them by tightening the 2x screws.

Example: SMC with bayonet adaptor on the bayonet holder