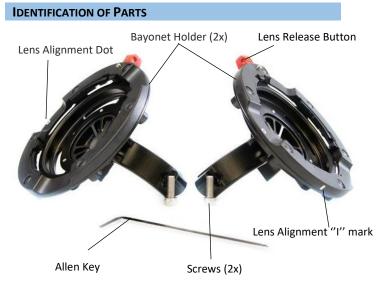

Unauthorized modifications and/or repairs of our products will automatically invalidate the warranty.

\*Remark: #72232 is used as an example in this instruction manual, other same kind of products will be slightly different in term of appearance.

### **INSTALL TO THE FLOAT ARM**

Place the bayonet holder and bracket around the float arm.

Align the bayonet holder by the two screws holes, and secure them by tightening the 2x screws.

Example: SMC with bayonet adaptor on the bayonet holder