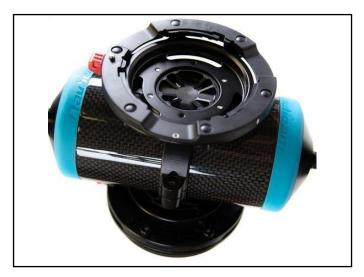

### **INSTALL TO THE FLOAT ARM**

Place the bayonet holder and bracket around the float arm.

Align the bayonet holder by the two screws holes, and secure them by tightening the 2x screws.

Example: SMC with bayonet adaptor on the bayonet holder