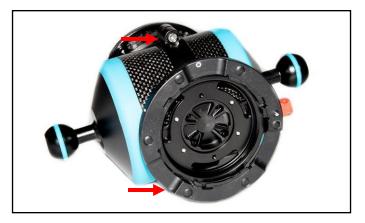

### **INSTALL TO THE FLOAT ARM**

Place the bayonet holder and bracket around the float arm.

Align the bayonet holder by the two screws holes, and secure them by tightening the 2x screws.

Example: SMC with bayonet adaptor on the bayonet holder